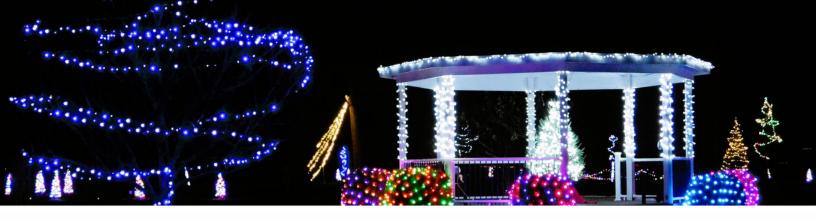

## **HOLIDAY LIGHTS AT PASTIME PARK**

November 18th - January 2nd

Attendance: 4,000+ per Season

Pastime Park lights up for the holidays beginning Thanksgiving weekend. This drive-through display features thousands of lights and holiday characters! It's fun for all ages!